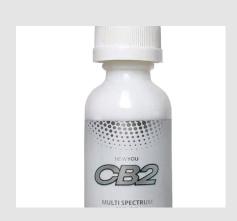

CB2

Supports the Endocannabinoid System
500 mg of Cannabidiol (CBD) Hemp extract
50 mg of Hops-derived Beta-Caryophyllene
Promotes the full "Entourage Effect"
THC FREE
Hint of Peppermint/Coconut-derived MCT