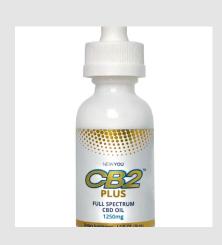

2 CB2 PLUS

Supports the Endocannabinoid System
750mg of Full Spec Phytocannabinoid-rich Hemp
500mg Hops-derived Beta-Caryophyllene
Promotes the full "Entourage Effect"
Hint of Peppermint/Coconut-derived MCT
Less than 0.3% THC